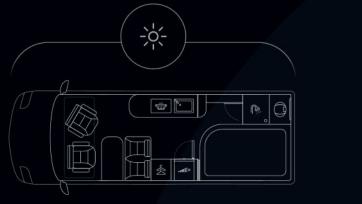

### **Explorer Z**

Explorer Z is a 636 cm long with two or maximum three berths. Rear-located two single beds can be easily changed to one king size bed. Optionally Explorer Z can be equipped with additional dinette convertible bed. An integrated bathroom with shower, toilet and a sink is placed in the middle of the van.

### **Explorer X**

Explorer X is 636 cm long and has been designed with maximum three people in mind. It offers a large open space in the middle of the habitation area and French bed at the back of the vehicle. An optional extra sleeping place is created when the dinette is converted into a single bed.

### **Explorer XS**

Explorer XS is only 599 cm long. Unlike other series, the Explorer vans are built without body modification. They can accommodate two or maximum three people when you convert the dinette into an optional extra sleeping place. Inside, the clearance distance is 195 cm for entire habitation area.