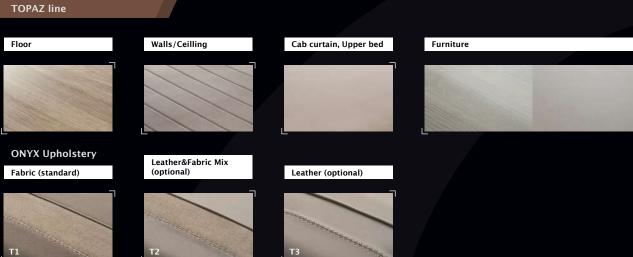

# **Explorer XS**



### **Explorer 2XS**

Explorer 2XS is only 599 cm long and 280 cm high. Unique, novel, and innovative. Designed for two people only and to provide maximum interior space, and plenty of storage room. In place of the passenger bench, we have installed a seating place where one of the travelers can eat or work.







## **Explorer 2XS**



#### **Attention to Details**

The way we produce camper vans is not a typical assembly-line. At every step in the process, we consider the uniqueness of each motorhome, and we adjust all details so that the whole is complete, and everything perfectly fits together. This approach gives us the ability to achieve desired accuracy when accomplishing every single task.



### Colours



#### **ONYX Upholstery** Fabric (standard)





OP3



### **Table with Technical Data**

|                                   | Voyager Z               | Voyager X  | Voyager XS | Pathfinder Z           | PZ Bike                | Pathfinder X | Pathfinder XS |  |  |
|-----------------------------------|-------------------------|------------|------------|------------------------|------------------------|--------------|---------------|--|--|
| Total length                      | 636 cm                  |            | 599 cm     | 636 cm                 |                        |              | 599 cm        |  |  |
| Total width                       | 206 cm                  |            |            |                        |                        |              |               |  |  |
| Total height                      | 295 cm