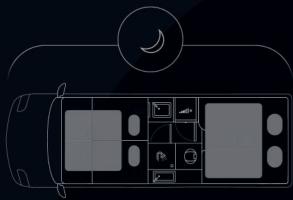

### Layouts

XS L: 599 cm French Bed

X L: 636 cm French Bed

**Z** L: 636 cm Large Double Bed or 2 Single Beds

No. of Seats and Berths

Height

Isofix

**Fully Winterised** 