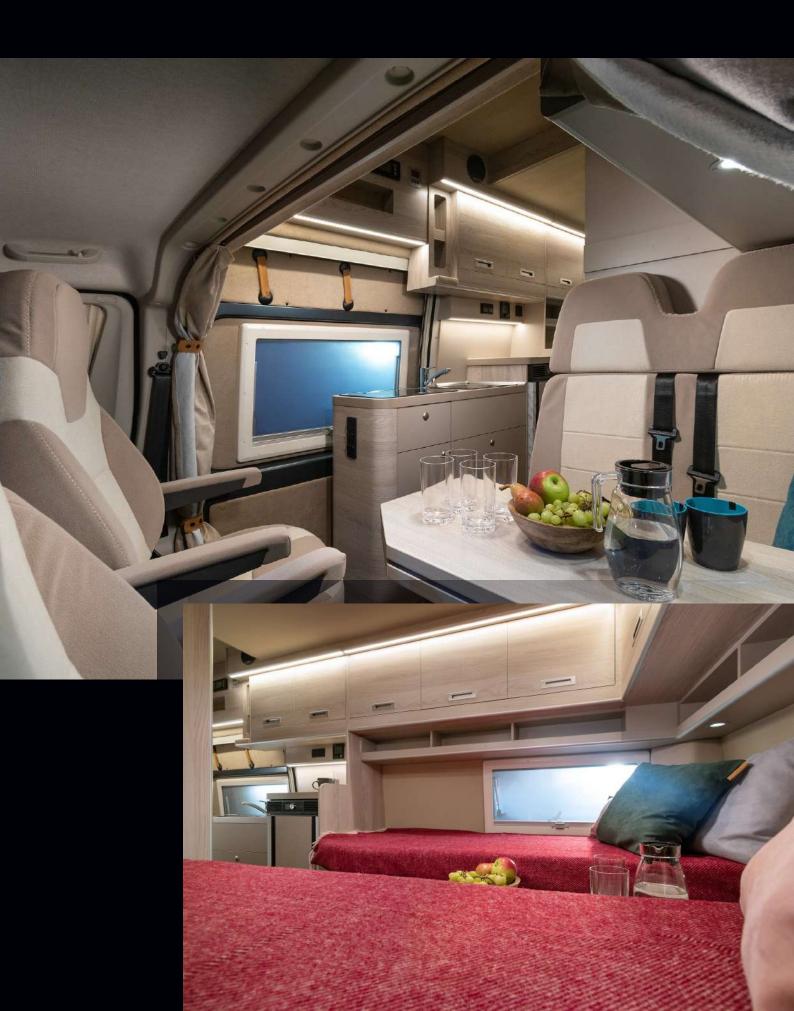

#### **MODIFIED ROOFS**

As a result of additional roof modification, a pull-down folding bed has been fitted inside. When down, one can still use the dinette. All Voyager and Pathfinder models with this roof adaptation are 2,95 meters high. The clearance distance between floor and the ceiling is 210 cm in the dinette and 195 cm in the rear part of the habitation area.

#### **PULL DOWN FOLDING BED**

The pull-down folding beds are standard equipment in all Pathfinder and Voyager models. What looks like a cabinet at first glance, can be easily converted into relatively large bed (187  $\times$  134 cm), and you can still use the dinette area when the bed is down. Additionally, it folds and unfolds effortlessly.

#### **DOUBLE FLOOR**

Super high roof panel vans are a base for Voyager, Pathfinder and Explorer series to get truly winterised conversions. A double floor under entire habitation area with proper insulation let these camper vans to be used all year round. The space between the floors is 16 cm high. We have placed there not only the gray water tank with a drain valve, but also all the elements of the water system. There are also hoses distributing warm air from the Truma Combi heater.