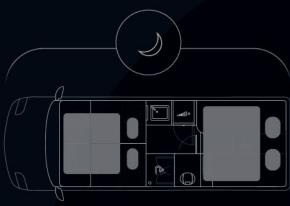

### **Voyager Z**

Voyager Z is packed with Globe-Traveller's exclusive solutions. It is a 636 cm long motorhome for four passengers, with four seats and four beds. Uniquely designed washroom, located in the middle of the van, offers dry and wet zones. A shower cabin is separate from the rest of the bathroom.

### Layouts

XS L: 599 cm French Bed

X L: 636 cm French Bed

**Z** L: 636 cm Large Double Bed or 2 Single Beds

No. of Seats and Berths

Height

Isofix

**Fully Winterised** 