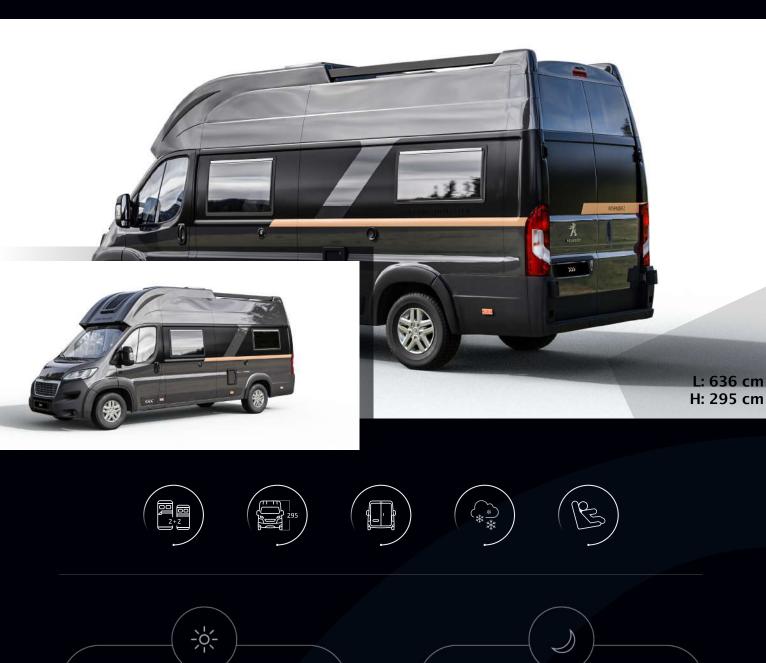

### **Voyager Z**

Voyager Z is packed with Globe-Traveller's exclusive solutions. It is a 636 cm long motorhome for four passengers, with four seats and four beds. Uniquely designed washroom, located in the middle of the van, offers dry and wet zones. A shower cabin is separate from the rest of the bathroom.

## Voyager Z

### **Table with Technical Data**

|                                   | Voyager Z               | Voyager X  | Voyager XS | Pathfinder Z           | PZ Bike                | Pathfinder X | Pathfinder XS |  |  |
|-----------------------------------|-------------------------|------------|------------|------------------------|------------------------|--------------|---------------|--|--|
| Total length                      | 636 cm                  |            | 599 cm     | 636 cm                 |                        |              | 599 cm        |  |  |
| Total width                       | 206 cm                  |            |            |                        |                        |              |               |  |  |
| Total height                      | 295 cm                  |            |            |                        |                        |              |               |  |  |
| Internal height                   | 210/ 195 cm             |            |            |                        |                        |              |               |  |  |
| Weight in the running order ±5%   | 3060 kg 3030 kg 3060 kg |            | 0 kg       |                        | 3030 kg                |              |               |  |  |
| Technically<br>permissible weight | 3500 / 3820* kg         |            |            |                        |                        |              |               |  |  |
| Number of seats                   | 4                       |            |            |                        |                        |              |               |  |  |
| Number of berths                  | 2+2                     |            |            |                        |                        |              |               |  |  |
| Rear bed size                     | 196x75 cm<br>183x75 cm  | 205x123 cm | 200x123 cm | 196x75 cm<br>190x75 cm | 196x75 cm<br>190x75 cm | 195x123 cm   | 200x123 cm    |  |  |
| Front bed size                    | 187 x 134 cm            |            |            |                        |                        |              |               |  |  |
| Fresh water tank                  | 100 l                   |            |            |                        |                        |              |               |  |  |
| Waste water tank                  | 90                      |            |            |                        |                        |              |               |  |  |
| Leisure battery                   | 100 Ah Lithium LiFePO4  |            |            |                        |                        |              |               |  |  |