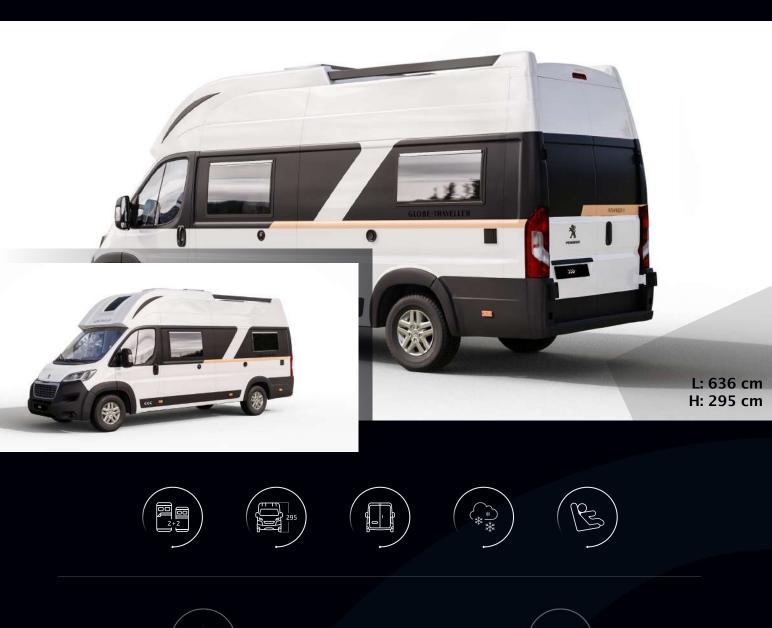

### **Voyager Z**

Voyager Z is packed with Globe-Traveller's exclusive solutions. It is a 636 cm long motorhome for four passengers, with four seats and four beds. Uniquely designed washroom, located in the middle of the van, offers dry and wet zones. A shower cabin is separate from the rest of the bathroom.

### **Table with Technical Data**

|                                   | Voyager Z               | Voyager X  | Voyager XS | Pathfinder Z           | PZ Bike                | Pathfinder X | Pathfinder XS |  |  |
|-----------------------------------|-------------------------|------------|------------|------------------------|------------------------|--------------|---------------|--|--|
| Total length                      | 636 cm                  |            | 599 cm     | 636 cm                 |                        |              | 599 cm        |  |  |
| Total width                       | 206 cm                  |            |            |                        |                        |              |               |  |  |
| Total height                      | 295 cm                  |            |            |                        |                        |              |               |  |  |
| Internal height                   | 210/ 195 cm             |            |            |                        |                        |              |               |  |  |
| Weight in the running order ±5%   | 3060 kg 3030 kg 3060 kg |            | 0 kg       |                        | 3030 kg                |              |               |  |  |
| Technically<br>permissible weight | 3500 / 3820* kg         |            |            |                        |                        |              |               |  |  |
| Number of seats                   | 4                       |            |            |                        |                        |              |               |  |  |
| Number of berths                  | 2+2                     |            |            |                        |                        |              |               |  |  |
| Rear bed size                     | 196x75 cm<br>183x75 cm  | 205x123 cm | 200x123 cm | 196x75 cm<br>190x75 cm | 196x75 cm<br>190x75 cm | 195x123 cm   | 200x123 cm    |  |  |
| Front bed size                    | 187 x 134 cm            |            |            |                        |                        |              |               |  |  |
| Fresh water tank                  | 100 l                   |            |            |                        |                        |              |               |  |  |
| Waste water tank                  | 90                      |            |            |                        |                        |              |               |  |  |
| Leisure battery                   | 100 Ah Lithium LiFePO4  |            |            |                        |                        |              |               |  |  |