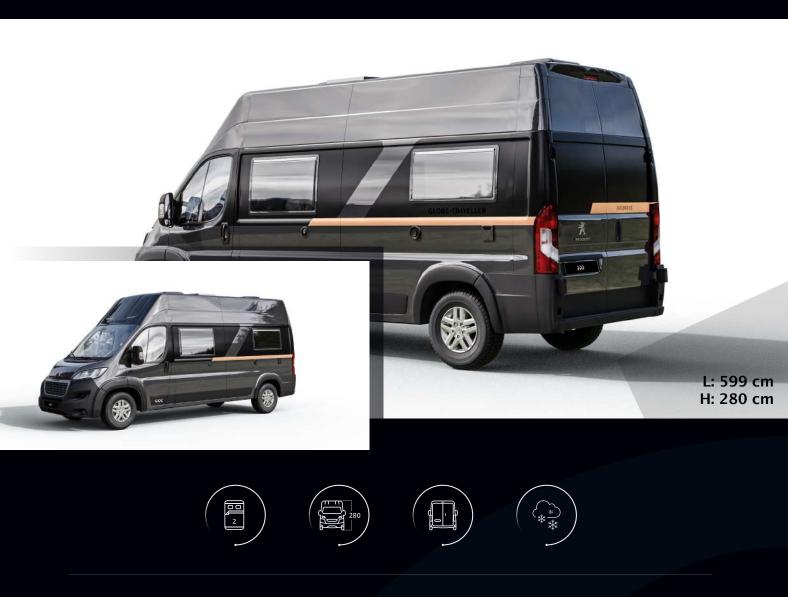

### Voyager XS

Just 599 cm long, Voyager XS offers a comfortable living space for up to four people. Placing the bathroom in the rear of the vehicle allows for additional space in the middle. Voyager XS is equipped with an interior sliding door, that at night can be closed to separate the bedroom for maximum privacy.

### **Explorer 2XS**

Explorer 2XS is only 599 cm long and 280 cm high. Unique, novel, and innovative. Designed for two people only and to provide maximum interior space, and plenty of storage room. In place of the passenger bench, we have installed a seating place where one of the travelers can eat or work.

### Layouts

XS L: 599 cm French Bed

X L: 636 cm French Bed

**Z** L: 636 cm Large Double Bed or 2 Single Beds

No. of Seats and Berths

Height

Isofix

**Fully Winterised** 