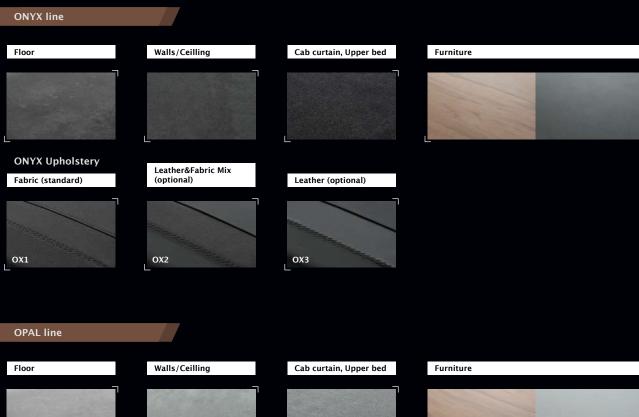

nce distance is 195 cm for entire habitation area.



## **Explorer XS**



### **Explorer 2XS**

Explorer 2XS is only 599 cm long and 280 cm high. Unique, novel, and innovative. Designed for two people only and to provide maximum interior space, and plenty of storage room. In place of the passenger bench, we have installed a seating place where one of the travelers can eat or work.







## **Explorer 2XS**



#### **Attention to Details**

The way we produce camper vans is not a typical assembly-line. At every step in the process, we consider the uniqueness of each motorhome, and we adjust all details so that the whole is complete, and everything perfectly fits together. This approach gives us the ability to achieve desired accuracy when accomplishing every single task.



### Colours



#### **ONYX Upholstery** Fabric (standard)





OP3



### **Table with Technical Data**

|                                   | Voyager Z               | Voyager X  | Voyager XS | Pathfinder Z           | PZ Bike                | Pathfinder X | Pathfinder XS |  |  |
|-----------------------------------|-------------------------|------------|------------|------------------------|------------------------|--------------|---------------|--|--|
| Total length                      | 636 cm                  |            | 599 cm     | 636 cm                 |                        |              | 599 cm        |  |  |
| Total width                       | 206 cm                  |            |            |                        |                        |              |               |  |  |