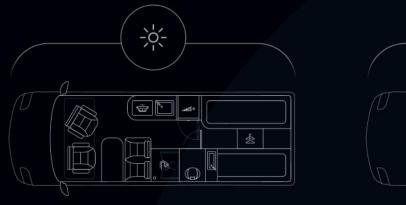

### **Voyager Z**

Voyager Z is packed with Globe-Traveller's exclusive solutions. It is a 636 cm long motorhome for four passengers, with four seats and four beds. Uniquely designed washroom, located in the middle of the van, offers dry and wet zones. A shower cabin is separate from the rest of the bathroom.

### Layouts

XS L: 599 cm French Bed

X L: 636 cm French Bed

**Z** L: 636 cm Large Double Bed or 2 Single Beds

No. of Seats and Berths

Height

Isofix

**Fully Winterised** 