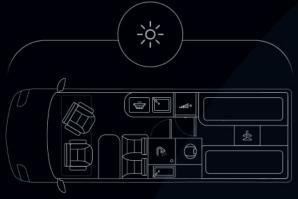

### Layouts

XS L: 599 cm French Bed

X L: 636 cm French Bed

**Z** L: 636 cm Large Double Bed or 2 Single Beds

No. of Seats and Berths

Height

Isofix

**Fully Winterised** 