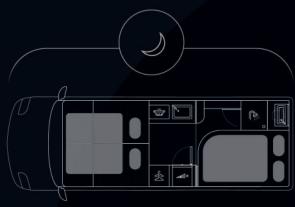

### Voyager XS

Just 599 cm long, Voyager XS offers a comfortable living space for up to four people. Placing the bathroom in the rear of the vehicle allows for additional space in the middle. Voyager XS is equipped with an interior sliding door, that at night can be closed to separate the bedroom for maximum privacy.

### Layouts

XS L: 599 cm French Bed

X L: 636 cm French Bed

**Z** L: 636 cm Large Double Bed or 2 Single Beds

No. of Seats and Berths

Height

Isofix

**Fully Winterised** 