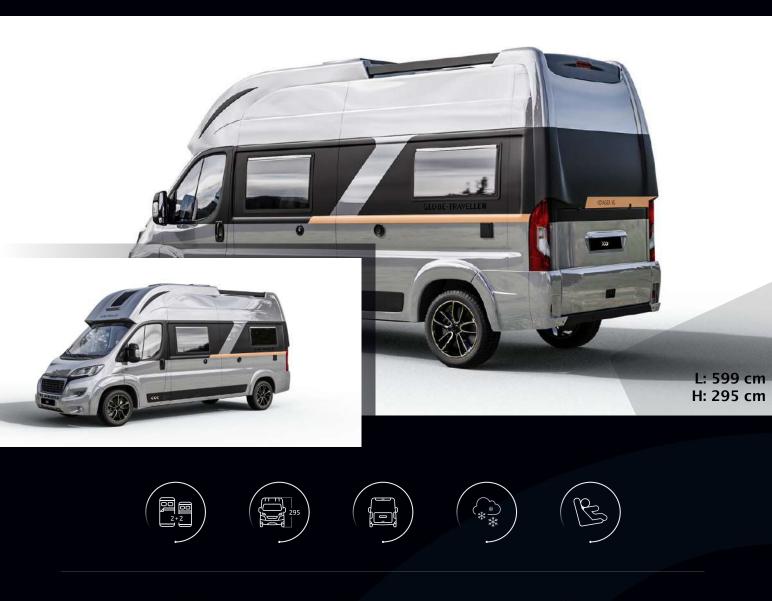

### Voyager XS

Just 599 cm long, Voyager XS offers a comfortable living space for up to four people. Placing the bathroom in the rear of the vehicle allows for additional space in the middle. Voyager XS is equipped with an interior sliding door, that at night can be closed to separate the bedroom for maximum privacy.