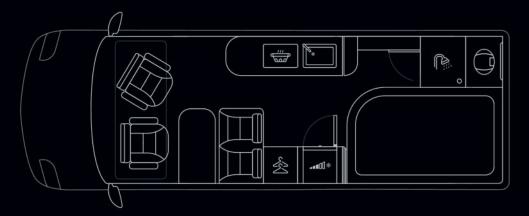

### Voyager XS

Just 599 cm long, Voyager XS offers a comfortable living space for up to four people. Placing the bathroom in the rear of the vehicle allows for additional space in the middle. Voyager XS is equipped with an interior sliding door, that at night can be closed to separate the bedroom for maximum privacy.

### Layouts

XS L: 599 cm French Bed

X L: 636 cm French Bed

**Z** L: 636 cm Large Double Bed or 2 Single Beds

No. of Seats and Berths

Height

Isofix

**Fully Winterised** 