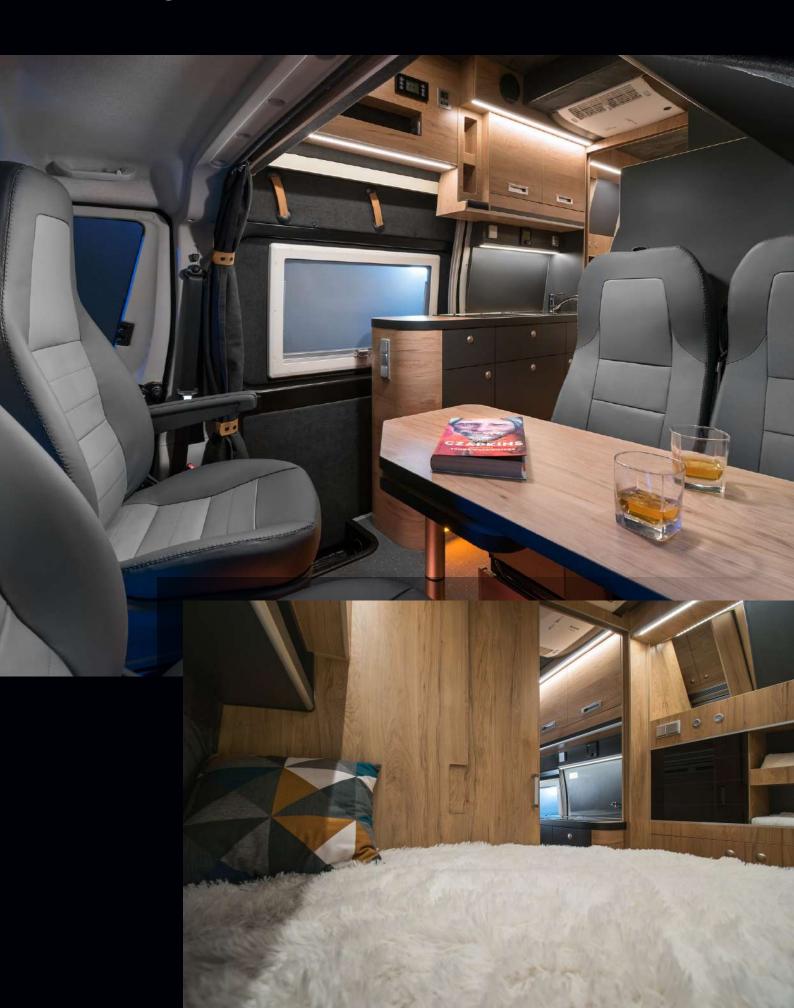

#### **MODIFIED ROOFS**

As a result of additional roof modification, a pull-down folding bed has been fitted inside. When down, one can still use the dinette. All Voyager and Pathfinder models with this roof adaptation are 2,95 meters high. The clearance distance between floor and the ceiling is 210 cm in the dinette and 195 cm in the rear part of the habitation area.

#### **PULL DOWN FOLDING BED**

The pull-down folding beds are standard equipment in all Pathfinder and Voyager models. What looks like a cabinet at first glance, can be easily converted into relatively large bed (187  $\times$  134 cm), and you can still use the dinette area when the bed is down. Additionally, it folds and unfolds effortlessly.

#### **DOUBLE FLOOR**

Super high roof panel vans are a base for Voyager, Pathfinder and Explorer series to get truly winterised conversions. A double floor under entire habitation area with proper insulation let these camper vans to be used all year round. The space between the floors is 16 cm high. We have placed there not only the gray water tank with a drain valve, but also all the elements of the water system. There are also hoses distributing warm air from the Truma Combi heater.