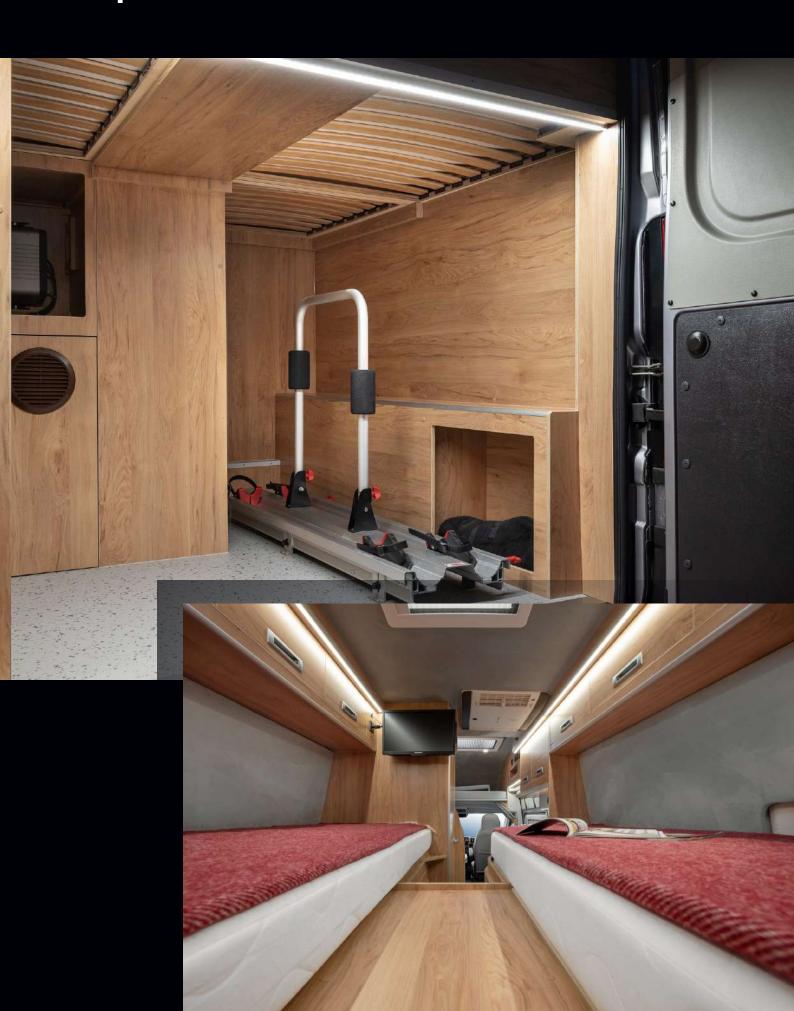

### Pathfinder Z Bike

Pathfinder Z 'bike version' allows to carry two bicycles inside the garage and can accommodate four passengers.

### Pathfinder Z Bike

### **Explorer Z Bike**

Like in Pathfinder Series, a 'bike version' of Explorer Z is available as an option. It is a unique camper van which allows to carry two bicycles inside the garage on a slide-out rack.

## **Explorer Z Bike**