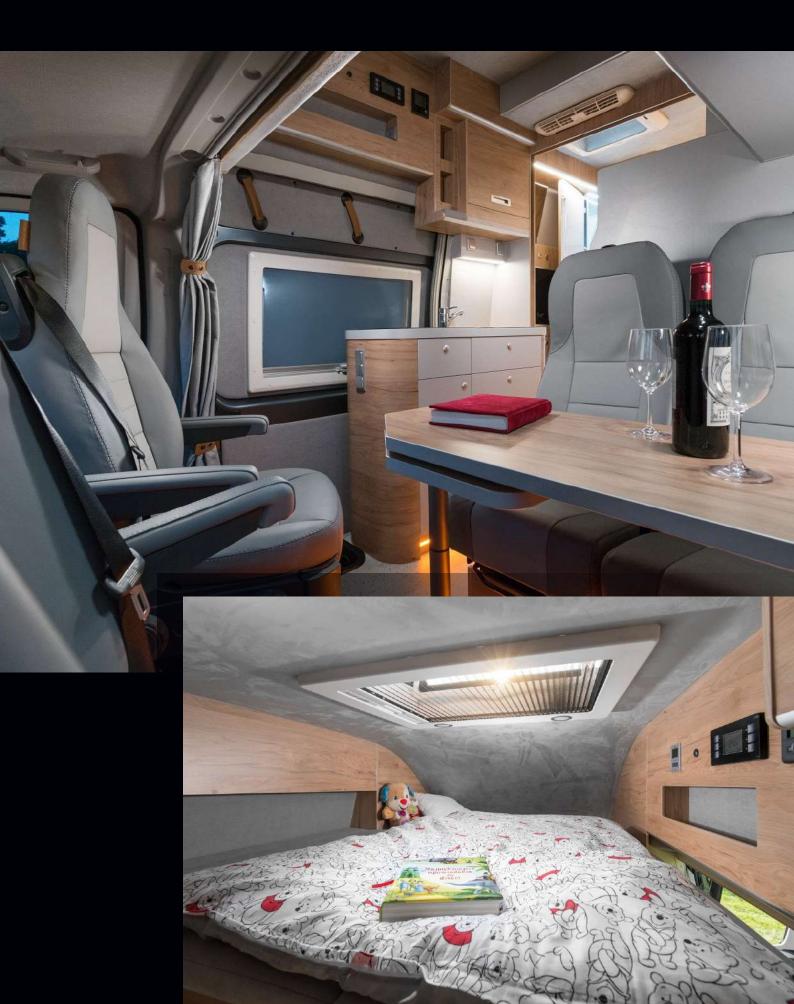

#### **MODIFIED ROOFS**

As a result of additional roof modification, a pull-down folding bed has been fitted inside. When down, one can still use the dinette. All Voyager and Pathfinder models with this roof adaptation are 2,95 meters high. The clearance distance between floor and the ceiling is 210 cm in the dinette and 195 cm in the rear part of the habitation area.

#### **PULL DOWN FOLDING BED**

The pull-down folding beds are standard equipment in all Pathfinder and Voyager models. What looks like a cabinet at first glance, can be easily converted into relatively large bed (187  $\times$  134 cm), and you can still use the dinette area when the bed is down. Additionally, it folds and unfolds effortlessly.