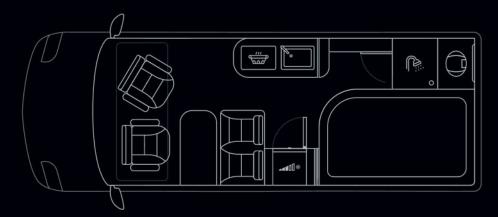

### Voyager X

636 cm long Voyager X has been designed for a four-person family. Pull-down folding bed is suitable for two kids or teenagers. It folds and unfolds effortlessly. Placing the bathroom at the rear of the vehicle allows a natural separation of the day area, which can be closed off by a sliding door.

### Layouts

XS L: 599 cm French Bed

X L: 636 cm French Bed

**Z** L: 636 cm Large Double Bed or 2 Single Beds

No. of Seats and Berths

Height

Isofix

**Fully Winterised** 