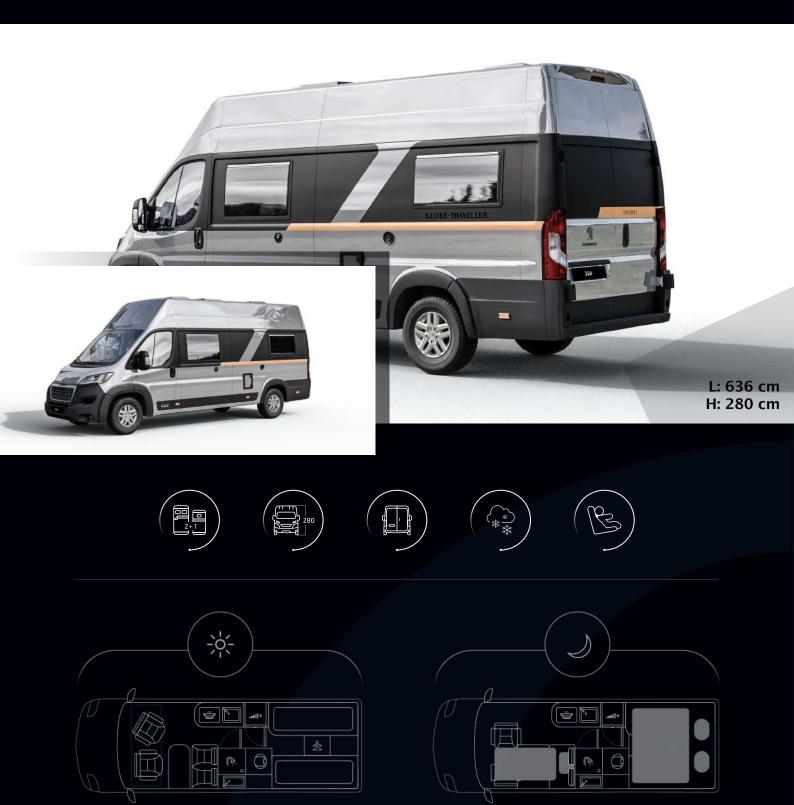

### **Voyager Z**

Voyager Z is packed with Globe-Traveller's exclusive solutions. It is a 636 cm long motorhome for four passengers, with four seats and four beds. Uniquely designed washroom, located in the middle of the van, offers dry and wet zones. A shower cabin is separate from the rest of the bathroom.

### **Table with Technical Data**

|                                   | Voyager Z               | Voyager X  | Voyager XS | Pathfinder Z           | PZ Bike                | Pathfinder X | Pathfinder XS |  |  |
|-----------------------------------|-------------------------|------------|------------|------------------------|------------------------|--------------|---------------|--|--|
| Total length                      | 636 cm                  |            | 599 cm     | 636 cm                 |                        |              | 599 cm        |  |  |
| Total width                       | 206 cm                  |            |            |                        |                        |              |               |  |  |
| Total height                      | 295 cm                  |            |            |                        |                        |              |               |  |  |
| Internal height                   | 210/ 195 cm             |            |            |                        |                        |              |               |  |  |
| Weight in the running order ±5%   | 3060 kg 3030 kg 3060 kg |            | 0 kg       |                        | 3030 kg                |              |               |  |  |
| Technically<br>permissible weight | 3500 / 3820* kg         |            |            |                        |                        |              |               |  |  |
| Number of seats                   | 4                       |            |            |                        |                        |              |               |  |  |
| Number of berths                  | 2+2                     |            |            |                        |                        |              |               |  |  |
| Rear bed size                     | 196x75 cm<br>183x75 cm  | 205x123 cm | 200x123 cm | 196x75 cm<br>190x75 cm | 196x75 cm<br>190x75 cm | 195x123 cm   | 200x123 cm    |  |  |
| Front bed size                    | 187 x 134 cm            |            |            |                        |                        |              |               |  |  |
| Fresh water tank                  | 100 l                   |            |            |                        |                        |              |               |  |  |
| Waste water tank                  | 90                      |            |            |                        |                        |              |               |  |  |
| Leisure battery                   | 100 Ah Lithium LiFePO4  |            |            |                        |                        |              |               |  |  |

### Layouts

XS L: 599 cm French Bed

X L: 636 cm French Bed

**Z** L: 636 cm Large Double Bed or 2 Single Beds

No. of Seats and Berths

Height

Isofix

**Fully Winterised** 