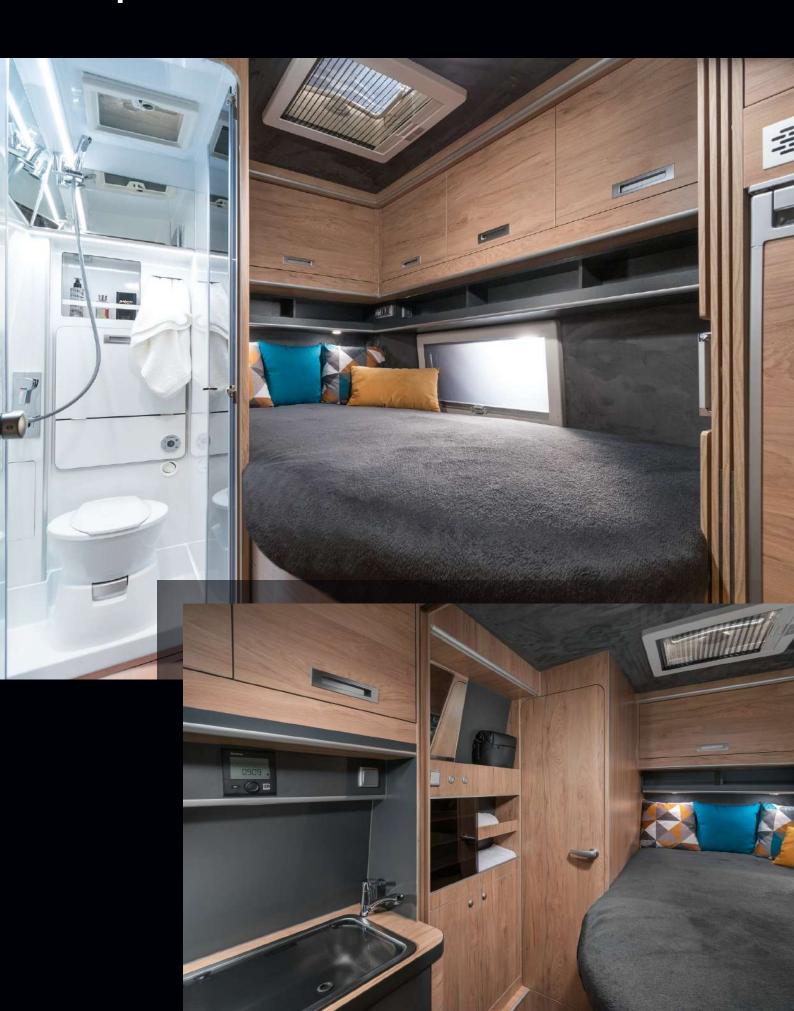

### **Voyager Z**

Voyager Z is packed with Globe-Traveller's exclusive solutions. It is a 636 cm long motorhome for four passengers, with four seats and four beds. Uniquely designed washroom, located in the middle of the van, offers dry and wet zones. A shower cabin is separate from the rest of the bathroom.

## Voyager Z