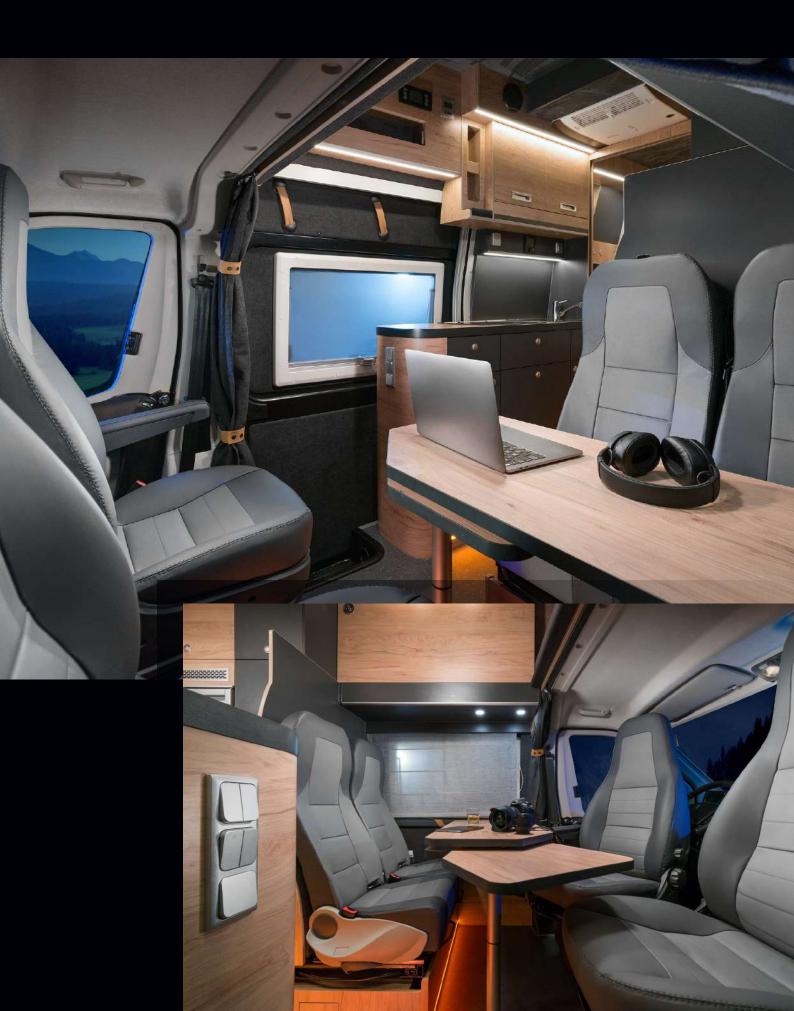

### **Voyager Z**

Voyager Z is packed with Globe-Traveller's exclusive solutions. It is a 636 cm long motorhome for four passengers, with four seats and four beds. Uniquely designed washroom, located in the middle of the van, offers dry and wet zones. A shower cabin is separate from the rest of the bathroom.

### Voyager X

636 cm long Voyager X has been designed for a four-person family. Pull-down folding bed is suitable for two kids or teenagers. It folds and unfolds effortlessly. Placing the bathroom at the rear of the vehicle allows a natural separation of the day area, which can be closed off by a sliding door.

### Voyager XS

Just 599 cm long, Voyager XS offers a comfortable living space for up to four people. Placing the bathroom in the rear of the vehicle allows for additional space in the middle. Voyager XS is equipped with an interior sliding door, that at night can be closed to separate the bedroom for maximum privacy.