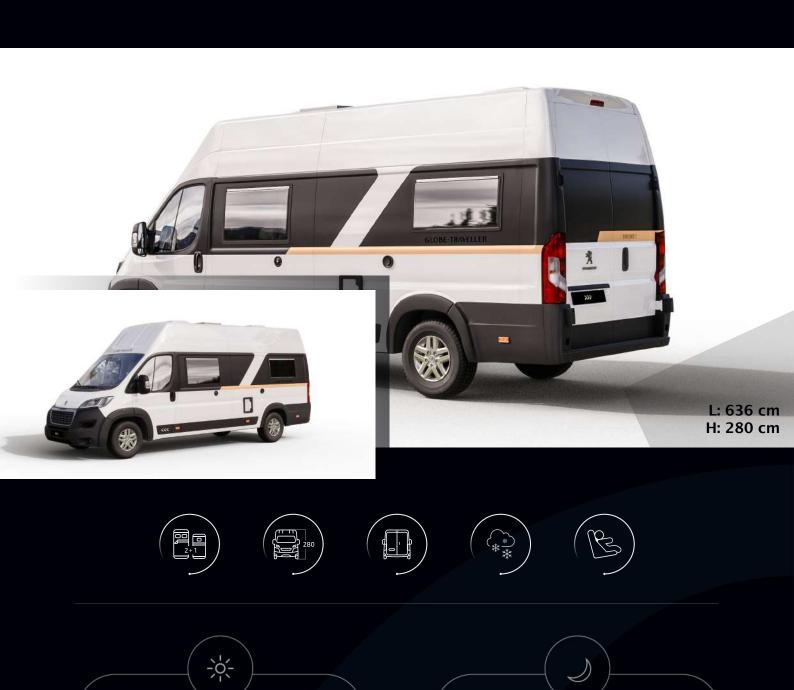

### **Explorer 2XS**

Explorer 2XS is only 599 cm long and 280 cm high. Unique, novel, and innovative. Designed for two people only and to provide maximum interior space, and plenty of storage room. In place of the passenger bench, we have installed a seating place where one of the travelers can eat or work.

## **Explorer 2XS**

### **Table with Technical Data**

|                                 | Explorer Z             | EZ Bike                | Explorer X | Explorer XS | Explorer 2XS |  |  |  |  |
|---------------------------------|------------------------|------------------------|------------|-------------|--------------|--|--|--|--|
| Total length                    |                        | ) cm                   |            |             |              |  |  |  |  |
| Total width                     | 206 cm                 |                        |            |             |              |  |  |  |  |
| Total height                    | 280 cm                 |                        |            |             |              |  |  |  |  |
| Internal height                 | 195 ст                 |                        |            |             |              |  |  |  |  |
| Weight in the running order ±5% |                        | 3030 kg                | 3000 kg    | 2950 kg     |              |  |  |  |  |
| Technically permissible weight  | 3500 / 3820* kg        |                        |            |             |              |  |  |  |  |
| Number of seats                 |                        | 2                      |            |             |              |  |  |  |  |
| Number of berths                |                        | 2                      |            |             |              |  |  |  |  |
| Rear bed size                   | 196x75 cm<br>190x75 cm | 196x75 cm<br>190x75 cm | 195x123 cm | 200x123 cm  |              |  |  |  |  |
| Front bed size                  |                        | N/A                    |            |             |              |  |  |  |  |
| Fresh water tank                |                        | 85 I                   |            |             |              |  |  |  |  |
| Waste water tank                | 90 I                   |                        |            |             |              |  |  |  |  |
| Leisure battery                 | 100 Ah Lithium LiFePO4 |                        |            |             |              |  |  |  |  |