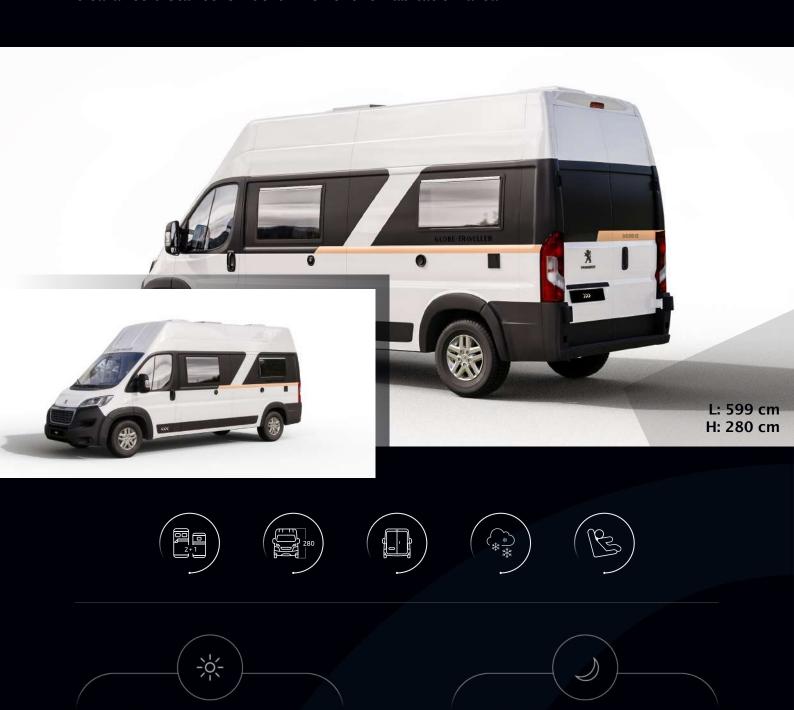

### Voyager XS

Just 599 cm long, Voyager XS offers a comfortable living space for up to four people. Placing the bathroom in the rear of the vehicle allows for additional space in the middle. Voyager XS is equipped with an interior sliding door, that at night can be closed to separate the bedroom for maximum privacy.

# Voyager XS

### **Table with Technical Data**

|                                   | Voyager Z               | Voyager X  | Voyager XS | Pathfinder Z           | PZ Bike                | Pathfinder X | Pathfinder XS |  |  |
|-----------------------------------|-------------------------|------------|------------|------------------------|------------------------|--------------|---------------|--|--|
| Total length                      | 636 cm                  |            | 599 cm     | 636 cm                 |                        |              | 599 cm        |  |  |
| Total width                       | 206 cm                  |            |            |                        |                        |              |               |  |  |
| Total height                      | 295 cm                  |            |            |                        |                        |              |               |  |  |
| Internal height                   | 210/ 195 cm             |            |            |                        |                        |              |               |  |  |
| Weight in the running order ±5%   | 3060 kg 3030 kg 3060 kg |            | 0 kg       |                        | 3030 kg                |              |               |  |  |
| Technically<br>permissible weight | 3500 / 3820* kg         |            |            |                        |                        |              |               |  |  |
| Number of seats                   | 4                       |            |            |                        |                        |              |               |  |  |
| Number of berths                  | 2+2                     |            |            |                        |                        |              |               |  |  |
| Rear bed size                     | 196x75 cm<br>183x75 cm  | 205x123 cm | 200x123 cm | 196x75 cm<br>190x75 cm | 196x75 cm<br>190x75 cm | 195x123 cm   | 200x123 cm    |  |  |
| Front bed size                    | 187 x 134 cm            |            |            |                        |                        |              |               |  |  |
| Fresh water tank                  | 100 l                   |            |            |                        |                        |              |               |  |  |
| Waste water tank                  | 90                      |            |            |                        |                        |              |               |  |  |
| Leisure battery                   | 100 Ah Lithium LiFePO4  |            |            |                        |                        |              |               |  |  |

### Layouts

XS L: 599 cm French Bed

X L: 636 cm French Bed

**Z** L: 636 cm Large Double Bed or 2 Single Beds

No. of Seats and Berths

Height

Isofix

**Fully Winterised** 