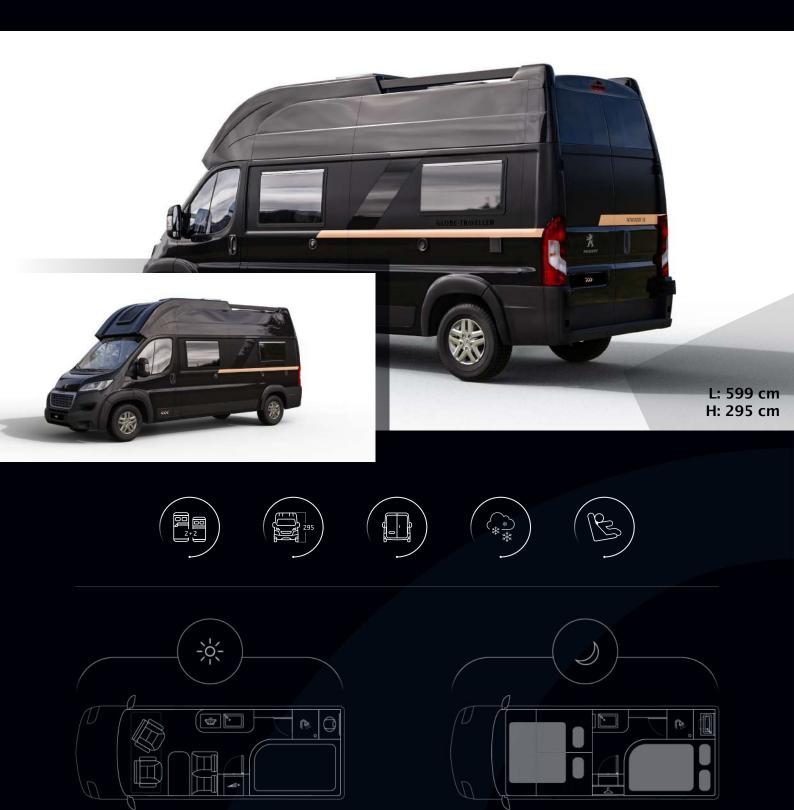

### Voyager XS

Just 599 cm long, Voyager XS offers a comfortable living space for up to four people. Placing the bathroom in the rear of the vehicle allows for additional space in the middle. Voyager XS is equipped with an interior sliding door, that at night can be closed to separate the bedroom for maximum privacy.

### Layouts

XS L: 599 cm French Bed

X L: 636 cm French Bed

**Z** L: 636 cm Large Double Bed or 2 Single Beds

No. of Seats and Berths

Height

Isofix

**Fully Winterised** 