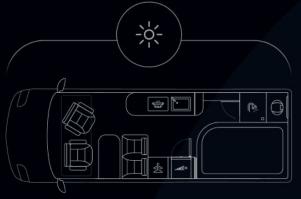

### Layouts

XS L: 599 cm French Bed

X L: 636 cm French Bed

**Z** L: 636 cm Large Double Bed or 2 Single Beds

No. of Seats and Berths

Height

Isofix

**Fully Winterised** 