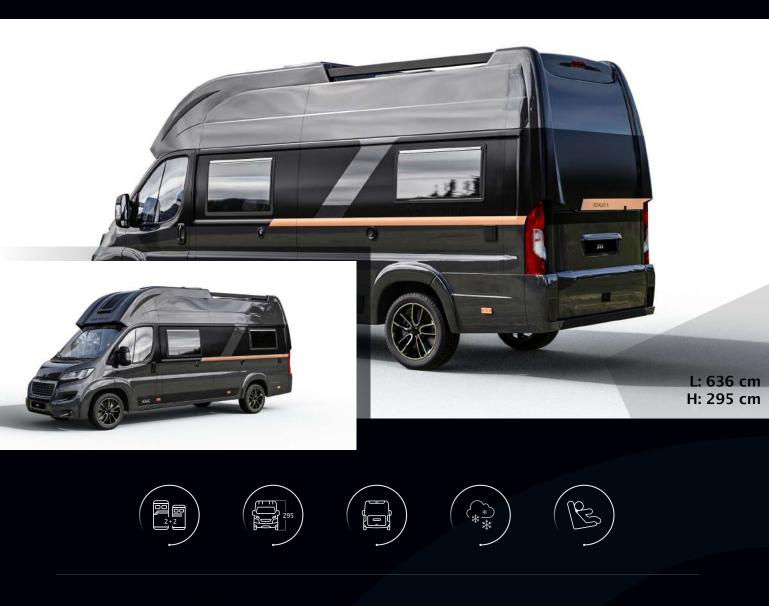

### **Voyager Z**

Voyager Z is packed with Globe-Traveller's exclusive solutions. It is a 636 cm long motorhome for four passengers, with four seats and four beds. Uniquely designed washroom, located in the middle of the van, offers dry and wet zones. A shower cabin is separate from the rest of the bathroom.

## Voyager Z