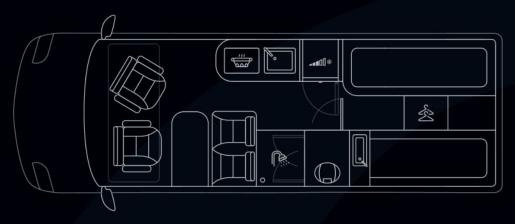

### **Explorer Z**

Explorer Z is a 636 cm long with two or maximum three berths. Rear-located two single beds can be easily changed to one king size bed. Optionally Explorer Z can be equipped with additional dinette convertible bed. An integrated bathroom with shower, toilet and a sink is placed in the middle of the van.

### Layouts

XS L: 599 cm French Bed

X L: 636 cm French Bed

**Z** L: 636 cm Large Double Bed or 2 Single Beds

No. of Seats and Berths

Height

Isofix

**Fully Winterised** 