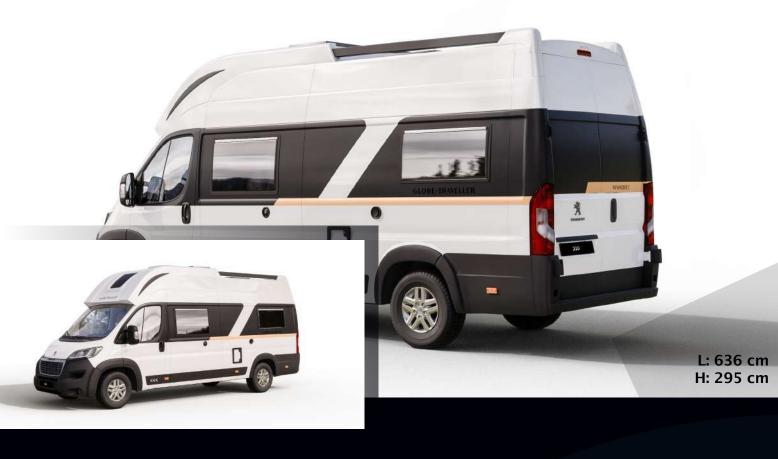

### **Voyager Z**

Voyager Z is packed with Globe-Traveller's exclusive solutions. It is a 636 cm long motorhome for four passengers, with four seats and four beds. Uniquely designed washroom, located in the middle of the van, offers dry and wet zones. A shower cabin is separate from the rest of the bathroom.

### **Table with Technical Data**

|                                   | Voyager Z               | Voyager X  | Voyager XS | Pathfinder Z           | PZ Bike                | Pathfinder X | Pathfinder XS |  |  |
|-----------------------------------|-------------------------|------------|------------|------------------------|------------------------|--------------|---------------|--|--|
| Total length                      | 636 cm                  |            | 599 cm     | 636 cm                 |                        |              | 599 cm        |  |  |
| Total width                       | 206 cm                  |            |            |                        |                        |              |               |  |  |
| Total height                      | 295 cm                  |            |            |                        |                        |              |               |  |  |
| Internal height                   | 210/ 195 cm             |            |            |                        |                        |              |               |  |  |
| Weight in the running order ±5%   | 3060 kg 3030 kg 3060 kg |            | 0 kg       |                        | 3030 kg                |              |               |  |  |
| Technically<br>permissible weight | 3500 / 3820* kg         |            |            |                        |                        |              |               |  |  |
| Number of seats                   | 4                       |            |            |                        |                        |              |               |  |  |
| Number of berths                  | 2+2                     |            |            |                        |                        |              |               |  |  |
| Rear bed size                     | 196x75 cm<br>183x75 cm  | 205x123 cm | 200x123 cm | 196x75 cm<br>190x75 cm | 196x75 cm<br>190x75 cm | 195x123 cm   | 200x123 cm    |  |  |
| Front bed size                    | 187 x 134 cm            |            |            |                        |                        |              |               |  |  |
| Fresh water tank                  | 100 l                   |            |            |                        |                        |              |               |  |  |
| Waste water tank                  | 90                      |            |            |                        |                        |              |               |  |  |
| Leisure battery                   | 100 Ah Lithium LiFePO4  |            |            |                        |                        |              |               |  |  |