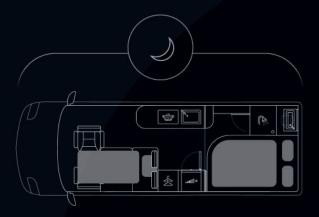

### **Voyager Z**

Voyager Z is packed with Globe-Traveller's exclusive solutions. It is a 636 cm long motorhome for four passengers, with four seats and four beds. Uniquely designed washroom, located in the middle of the van, offers dry and wet zones. A shower cabin is separate from the rest of the bathroom.

#### **Pathfinder Z**

Pathfinder Z is a 636 cm long motorhome for four passengers. An integrated bath-room with shower, toilet and a sink, is placed in the middle of the van. Rear-located two single beds can be easily changed to one large double bed. An additional pull-down folding bed will accommodate two kids or teenagers.