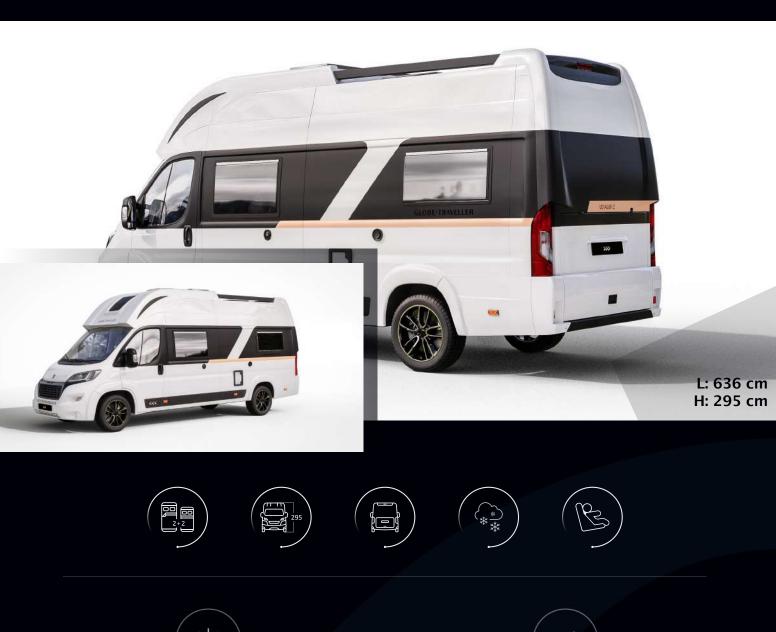

### **Voyager Z**

Voyager Z is packed with Globe-Traveller's exclusive solutions. It is a 636 cm long motorhome for four passengers, with four seats and four beds. Uniquely designed washroom, located in the middle of the van, offers dry and wet zones. A shower cabin is separate from the rest of the bathroom.

### **Table with Technical Data**

|                                   | Voyager Z               | Voyager X  | Voyager XS | Pathfinder Z           | PZ Bike                | Pathfinder X | Pathfinder XS |  |  |
|-----------------------------------|-------------------------|------------|------------|------------------------|------------------------|--------------|---------------|--|--|
| Total length                      | 636 cm                  |            | 599 cm     | 636 cm                 |                        |              | 599 cm        |  |  |
| Total width                       | 206 cm                  |            |            |                        |                        |              |               |  |  |
| Total height                      | 295 cm                  |            |            |                        |                        |              |               |  |  |
| Internal height                   | 210/ 195 cm             |            |            |                        |                        |              |               |  |  |
| Weight in the running order ±5%   | 3060 kg 3030 kg 3060 kg |            | 0 kg       |                        | 3030 kg                |              |               |  |  |
| Technically<br>permissible weight | 3500 / 3820* kg         |            |            |                        |                        |              |               |  |  |
| Number of seats                   | 4                       |            |            |                        |                        |              |               |  |  |
| Number of berths                  | 2+2                     |            |            |                        |                        |              |               |  |  |
| Rear bed size                     | 196x75 cm<br>183x75 cm  | 205x123 cm | 200x123 cm | 196x75 cm<br>190x75 cm | 196x75 cm<br>190x75 cm | 195x123 cm   | 200x123 cm    |  |  |
| Front bed size                    | 187 x 134 cm            |            |            |                        |                        |              |               |  |  |
| Fresh water tank                  | 100 l                   |            |            |                        |                        |              |               |  |  |
| Waste water tank                  | 90                      |            |            |                        |                        |              |               |  |  |
| Leisure battery                   | 100 Ah Lithium LiFePO4  |            |            |                        |                        |              |               |  |  |