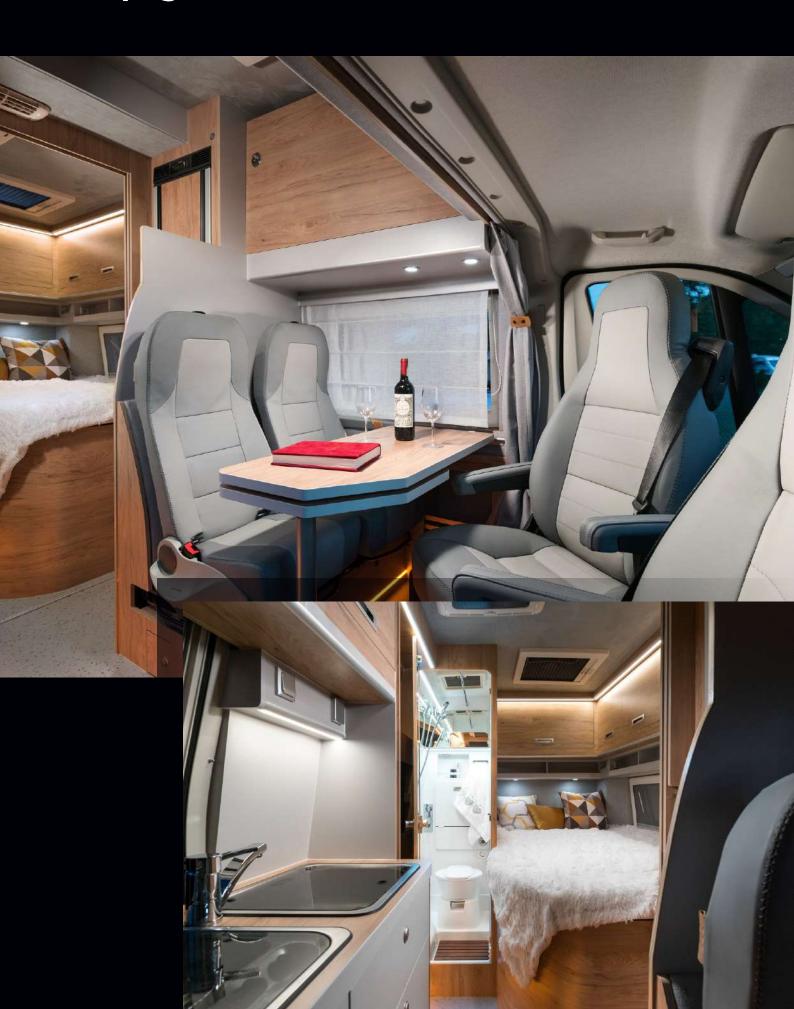

#### **MODIFIED ROOFS**

As a result of additional roof modification, a pull-down folding bed has been fitted inside. When down, one can still use the dinette. All Voyager and Pathfinder models with this roof adaptation are 2,95 meters high. The clearance distance between floor and the ceiling is 210 cm in the dinette and 195 cm in the rear part of the habitation area.

#### **PULL DOWN FOLDING BED**

The pull-down folding beds are standard equipment in all Pathfinder and Voyager models. What looks like a cabinet at first glance, can be easily converted into relatively large bed (187  $\times$  134 cm), and you can still use the dinette area when the bed is down. Additionally, it folds and unfolds effortlessly.

### **Voyager Z**

Voyager Z is packed with Globe-Traveller's exclusive solutions. It is a 636 cm long motorhome for four passengers, with four seats and four beds. Uniquely designed washroom, located in the middle of the van, offers dry and wet zones. A shower cabin is separate from the rest of the bathroom.

## Voyager Z