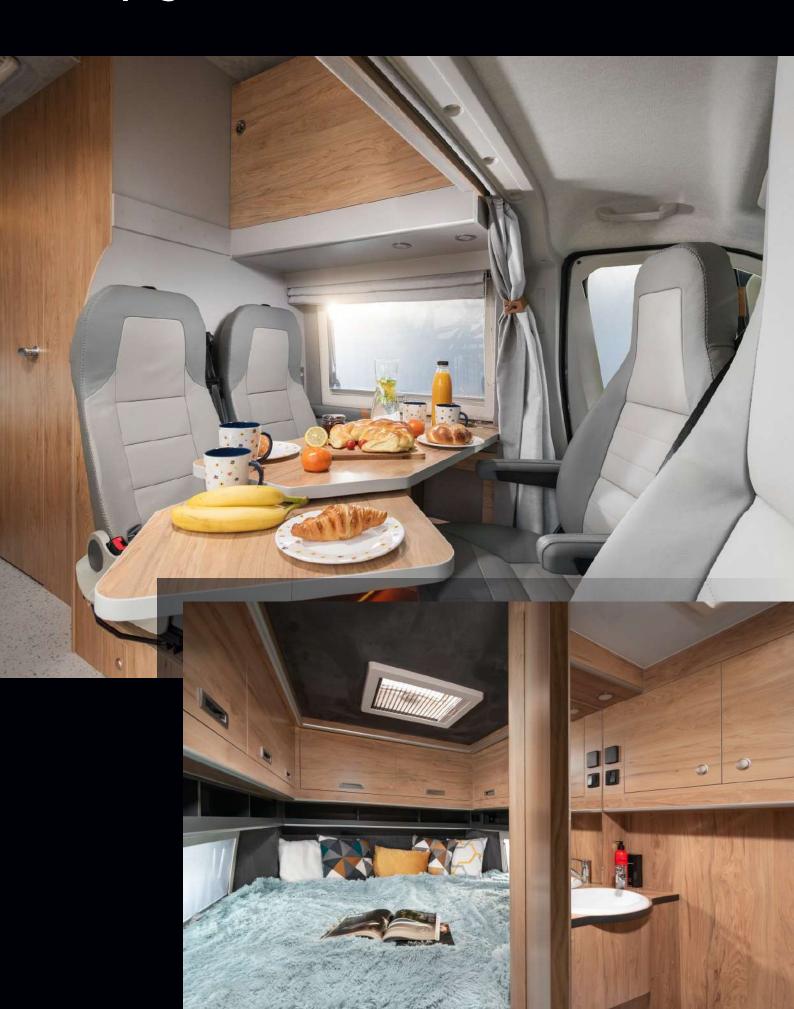

#### **MODIFIED ROOFS**

As a result of additional roof modification, a pull-down folding bed has been fitted inside. When down, one can still use the dinette. All Voyager and Pathfinder models with this roof adaptation are 2,95 meters high. The clearance distance between floor and the ceiling is 210 cm in the dinette and 195 cm in the rear part of the habitation area.

#### **PULL DOWN FOLDING BED**

The pull-down folding beds are standard equipment in all Pathfinder and Voyager models. What looks like a cabinet at first glance, can be easily converted into relatively large bed (187  $\times$  134 cm), and you can still use the dinette area when the bed is down. Additionally, it folds and unfolds effortlessly.