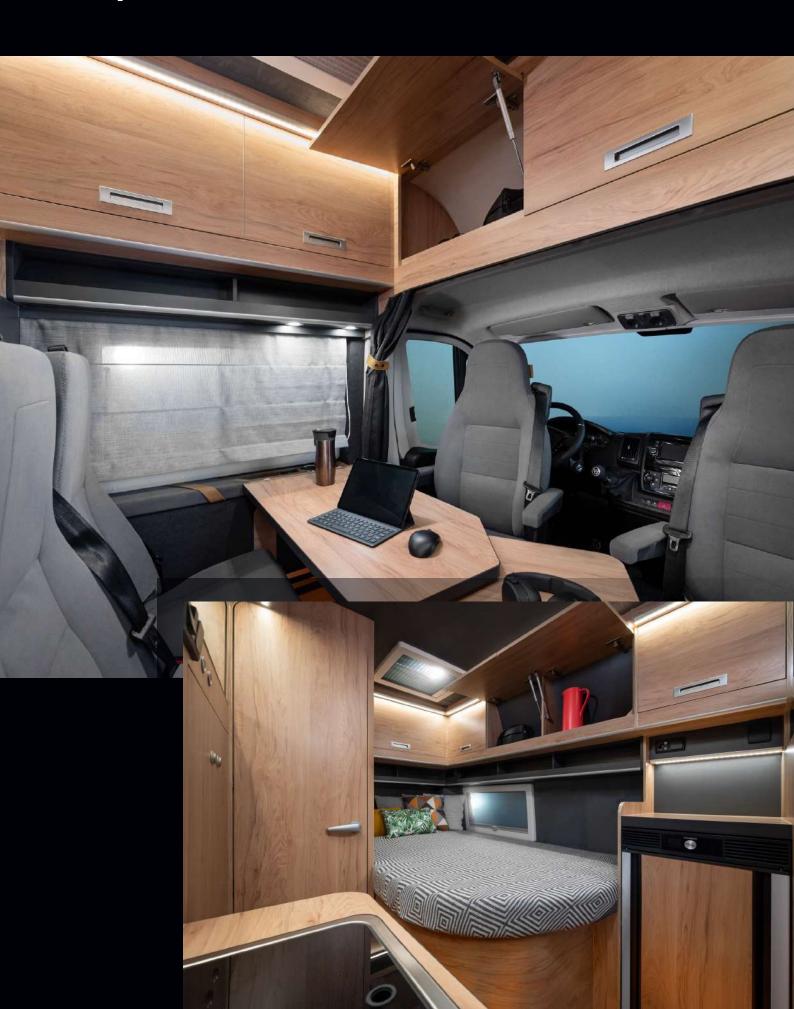

### Voyager XS

Just 599 cm long, Voyager XS offers a comfortable living space for up to four people. Placing the bathroom in the rear of the vehicle allows for additional space in the middle. Voyager XS is equipped with an interior sliding door, that at night can be closed to separate the bedroom for maximum privacy.

# Voyager XS