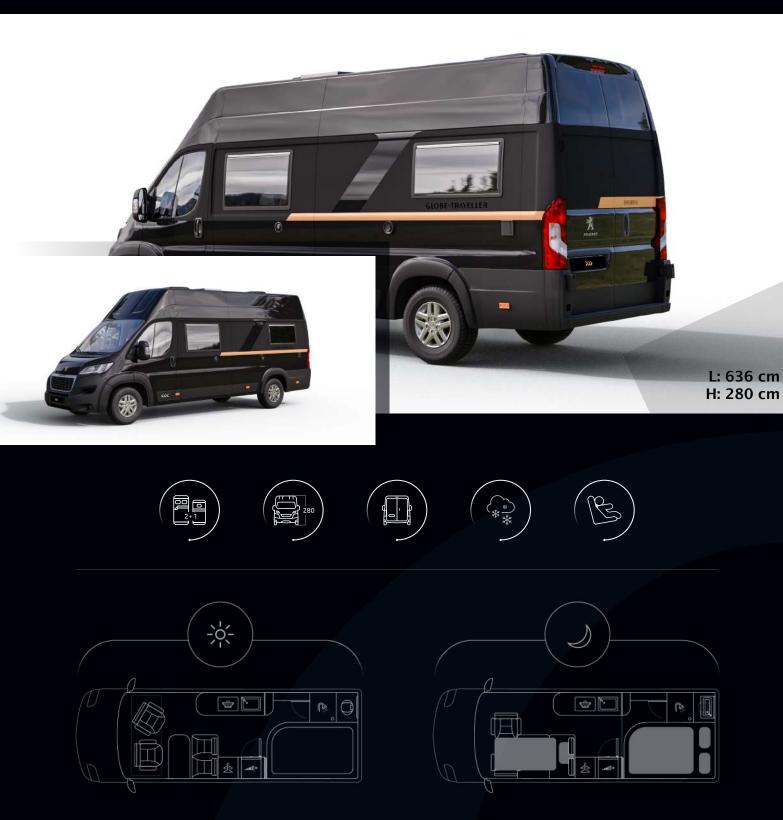

### **Voyager Z**

Voyager Z is packed with Globe-Traveller's exclusive solutions. It is a 636 cm long motorhome for four passengers, with four seats and four beds. Uniquely designed washroom, located in the middle of the van, offers dry and wet zones. A shower cabin is separate from the rest of the bathroom.

## Voyager Z

### **Table with Technical Data**

|                                   | Voyager Z               | Voyager X  | Voyager XS | Pathfinder Z           | PZ Bike                | Pathfinder X | Pathfinder XS |  |  |
|-----------------------------------|-------------------------|------------|------------|------------------------|------------------------|--------------|---------------|--|--|
| Total length                      | 636 cm                  |            | 599 cm     | 636 cm                 |                        |              | 599 cm        |  |  |
| Total width                       | 206 cm                  |            |            |                        |                        |              |               |  |  |
| Total height                      | 295 cm                  |            |            |                        |                        |              |               |  |  |
| Internal height                   | 210/ 195 cm             |            |            |                        |                        |              |               |  |  |
| Weight in the running order ±5%   | 3060 kg 3030 kg 3060 kg |            | 0 kg       |                        | 3030 kg                |              |               |  |  |
| Technically<br>permissible weight | 3500 / 3820* kg         |            |            |                        |                        |              |               |  |  |
| Number of seats                   | 4                       |            |            |                        |                        |              |               |  |  |
| Number of berths                  | 2+2                     |            |            |                        |                        |              |               |  |  |
| Rear bed size                     | 196x75 cm<br>183x75 cm  | 205x123 cm | 200x123 cm | 196x75 cm<br>190x75 cm | 196x75 cm<br>190x75 cm | 195x123 cm   | 200x123 cm    |  |  |
| Front bed size                    | 187 x 134 cm            |            |            |                        |                        |              |               |  |  |
| Fresh water tank                  | 100 l                   |            |            |                        |                        |              |               |  |  |
| Waste water tank                  | 90                      |            |            |                        |                        |              |               |  |  |
| Leisure battery                   | 100 Ah Lithium LiFePO4  |            |            |                        |                        |              |               |  |  |

### Layouts

XS L: 599 cm French Bed

X L: 636 cm French Bed

**Z** L: 636 cm Large Double Bed or 2 Single Beds

No. of Seats and Berths

Height

Isofix

**Fully Winterised** 