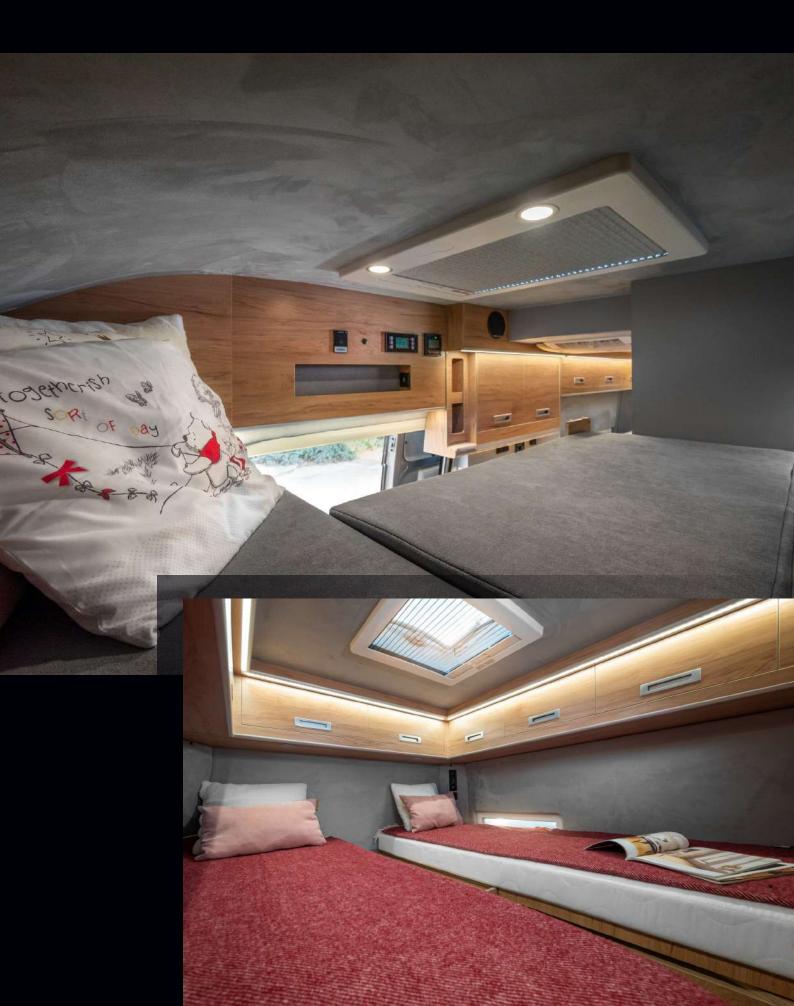

#### **MODIFIED ROOFS**

As a result of additional roof modification, a pull-down folding bed has been fitted inside. When down, one can still use the dinette. All Voyager and Pathfinder models with this roof adaptation are 2,95 meters high. The clearance distance between floor and the ceiling is 210 cm in the dinette and 195 cm in the rear part of the habitation area.

#### **PULL DOWN FOLDING BED**

The pull-down folding beds are standard equipment in all Pathfinder and Voyager models. What looks like a cabinet at first glance, can be easily converted into relatively large bed (187  $\times$  134 cm), and you can still use the dinette area when the bed is down. Additionally, it folds and unfolds effortlessly.