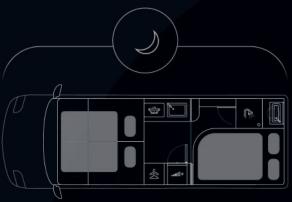

### Layouts

XS L: 599 cm French Bed

X L: 636 cm French Bed

**Z** L: 636 cm Large Double Bed or 2 Single Beds

No. of Seats and Berths

Height

Isofix

**Fully Winterised** 